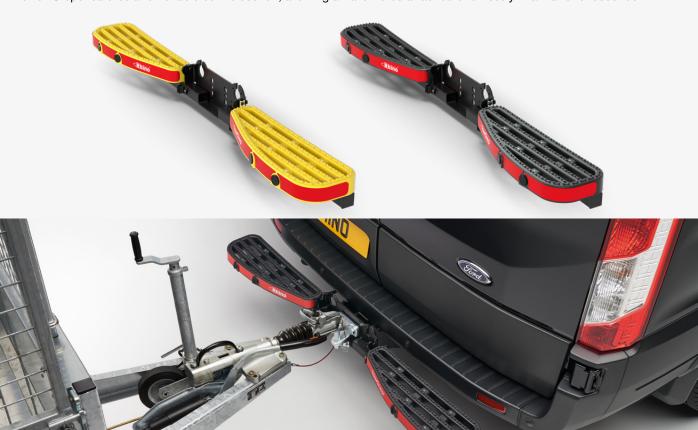

# Tow5tep™ Technical Datasheet

The **TowStep** is a rear access step which features a user friendly removable centre section, allowing a trailer to be attached effortlessly in a matter of seconds. This feature allows trailers to complete an impressive industry leading turning angle of 110 degrees. With the bolts provided, the TowStep can be fitted trouble-free to any flange type towbar.

## **REMOVABLE CENTRE SECTION**

The TowSteps features a removable centre section, allowing a trailer to be attached effortlessly in a matter of seconds.

## **WIDE TOWING ANGLE**

The TowStep allows trailers to complete an impressive industry leading turning angle of 110 degrees.