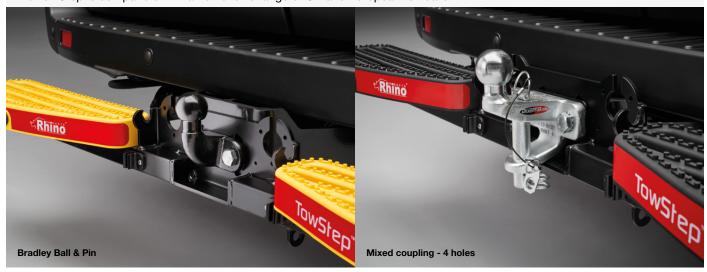

## **ENHANCED TOWBALL COMPATIBILITY**

The TowStep is compatible with an extensive range of UK and European towballs.

## TREAD INFILL PIECE

A tread infill piece helps to reduce the gap between the centre step section and tow ball.