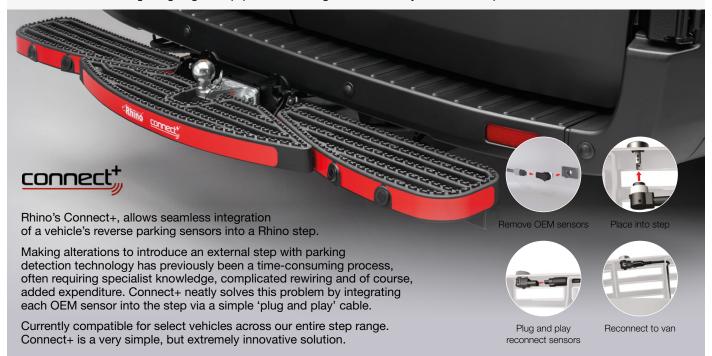

20 mins

Provided with all necessary fittings for easy installation to your towbar, the TowStep is also available with or without reverse sensors. For selective vehicles, Rhino offer the Connect+, to seamlessly integrate the step into your vehicle's existing electronics. The anti-slip tread is available in either black or yellow.

#### **OPTIONS**

TowStep is available in three options:

- 1. Without reversing sensors if your vehicle has already parking sensors, these will need to be turned off.
- 2. With universal sensor kit these can be wired into the vehicle's electronics to be used instead of the existing sensors.
- 3. With Connect+ integrating original equipment reversing sensors directly into a TowStep.