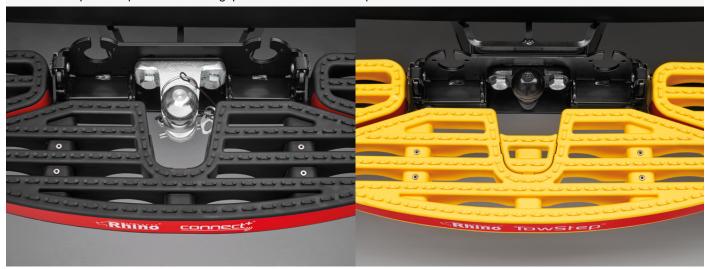

#### **WEIGHT**

TowStep with reversing sensors
TowStep without reversing sensors
TowStep with Connect+
13.5 kg
13.5 kg
13.8 kg

TowStep available in black and yellow

#### **ANTI-SLIP TREAD**

Anti-slip tread plates ensure extra grip in wet or frozen conditions.