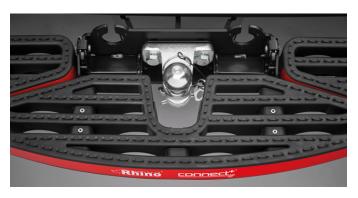

## **ENHANCED TOWBALL COMPATIBILITY**

The TowStep is compatible with an extensive range of UK and European towballs.

## TREAD INFILL PIECE

A tread infill piece helps to reduce the gap between the centre step section and tow ball.