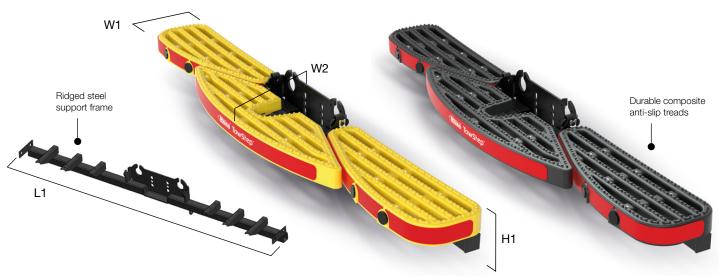

Fitting time

| DIMENSIONS                |      |              |  |
|---------------------------|------|--------------|--|
| Dimensions                |      | Measurements |  |
| - Length                  | (L1) | 1462 mm      |  |
| - Height                  | (H1) | 90 mm        |  |
| - Side step width         | (W1) | 181.9 mm     |  |
| - Width incl. centre step | (W2) | 250 mm       |  |

#### **WEIGHT**

TowStep with reversing sensors
TowStep without reversing sensors
TowStep with Connect+
13.5 kg
13.5 kg
13.8 kg

TowStep available in black and yellow