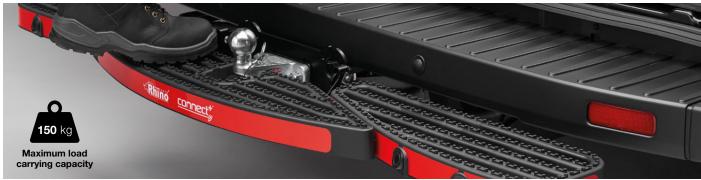

# Tow5tep™ Technical Datasheet

The **TowStep** is a rear access step which features a user friendly removable centre section, allowing a trailer to be attached effortlessly in a matter of seconds. This feature allows trailers to complete an impressive industry leading turning angle of 110 degrees. With the bolts provided, the TowStep can be fitted trouble-free to any flange type towbar.

## **WIDE TOWING ANGLE**

The TowStep allows trailers to complete an impressive industry leading turning angle of 110 degrees.