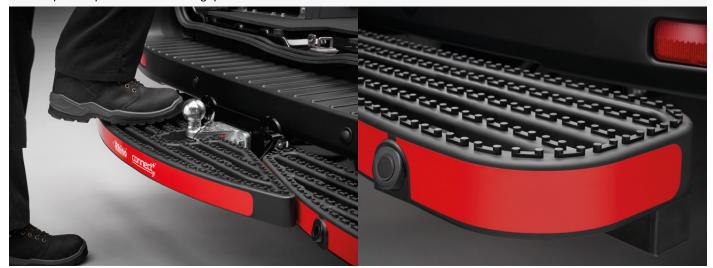

# Tow5tep™ Technical Datasheet

The **TowStep** is a rear access step which features a user friendly removable centre section, allowing a trailer to be attached effortlessly in a matter of seconds. This feature allows trailers to complete an impressive industry leading turning angle of 110 degrees. With the bolts provided, the TowStep can be fitted trouble-free to any flange type towbar.

#### **ANTI-SLIP TREAD**

Anti-slip tread plates ensure extra grip in wet or frozen conditions.