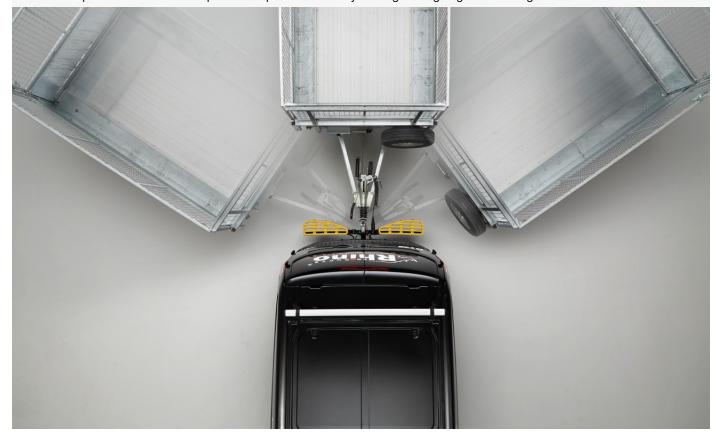

## **WIDE TOWING ANGLE**

The TowStep allows trailers to complete an impressive industry leading turning angle of 110 degrees.